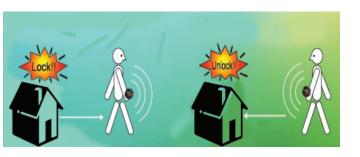

## **Automatic Door Locking**

- Wireless
- Hastle Free
- No Worries of Unlocked Doors
- Hands Free

Step away from scanner range and doors automaticaly locks and as soon as you come in range again, automatic unlock.

# Tired of loosing your keys? or going through the hassle of taking too long unlocking your front door?

The Pro-Tech Lock Mark I, will make entering your home more simple. At the time you approach your door it will unlock without you dealing with the hassle of your keys. Simply approaching the door our Lock System will regconise you and automatically unlock.