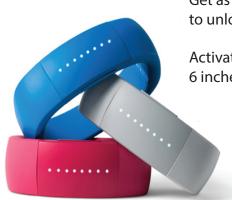

### Proximity Sensor Activation Bracelet

Get as many bracelets to unlock your home.

Activates in a range of 6 inches from scanner.